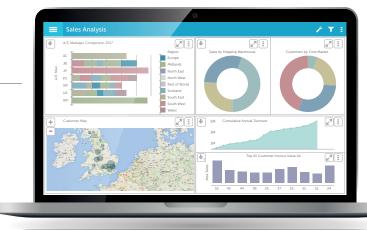

# INTERACTIVE **DASHBOARDS**

- Connect to any database/multiple databases
- Access from a web browser
- True real-time data
- · Any device, anytime, anywhere
- Role-based security

# SIMPLE **REPORTING**

- · Makes data easy to understand
- Real-time data instantly
- Highlights exceptions
- Enables better decisions
- Improves performance

Panintelligence can connect to any data source in your business.